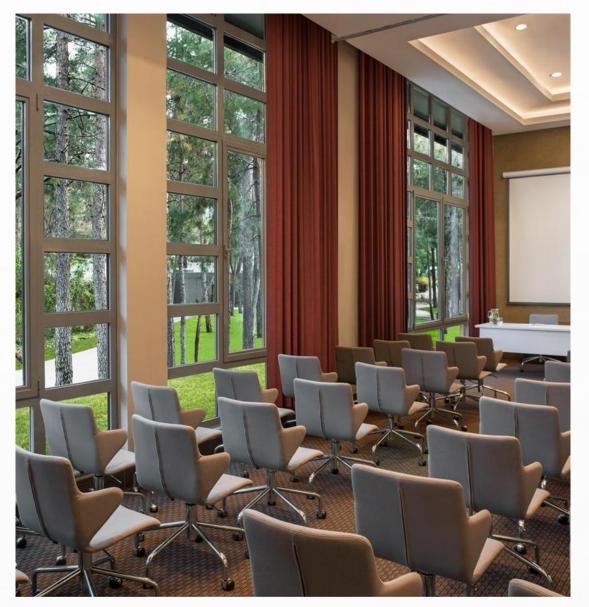

#### **MEETING ROOMS & FACILITIES & EQUIPMENTS**

| MEETING<br>ROOMS | Area (m²) | Height (m) | Theatre | Banquet | Classroom |
|------------------|-----------|------------|---------|---------|-----------|
| Ballroom         | 770       | 4,26       | 800     | 600     | 450       |
| Ballroom 4       | 414       | 4,26       | 300     | 200     | 230       |
| Ballroom 2       | 181       | 4,26       | 120     | 80      | 60        |
| Ballroom 3       | 181       | 4,26       | 120     | 80      | 60        |
| Ballroom 2 & 3   | 360       | 4,26       | 250     | 160     | 130       |
| Foresta Club     | 529       | 5,64       | 300     | 200     | 150       |
| Boardroom        | 56        | 4,26       | 40      | 28      | 30        |
| Olympos          | 112       | 2,40       | 80      | 40      | 48        |
| Thermessos       | 112       | 2,40       | 80      | 40      | 48        |
| Olympos 1        | 56        | 2,40       | 40      | 20      | 24        |
| Thermessos 1     | 56        | 2,40       | 40      | 20      | 24        |
| Olympos 2        | 56        | 2,40       | 40      | 20      | 24        |
| Thermessos 2     | 56        | 2,40       | 40      | 20      | 24        |
| Aspendos         | 47        | 4,20       | 50      | 32      | 24        |
| Perge            | 60        | 4,20       | 75      | 40      | 32        |
| Selge            | 41        | 4,20       | 42      | 24      | 20        |

- Technical equipment provided upon request
- Complimentary WIFI in all areas
- A/C system available