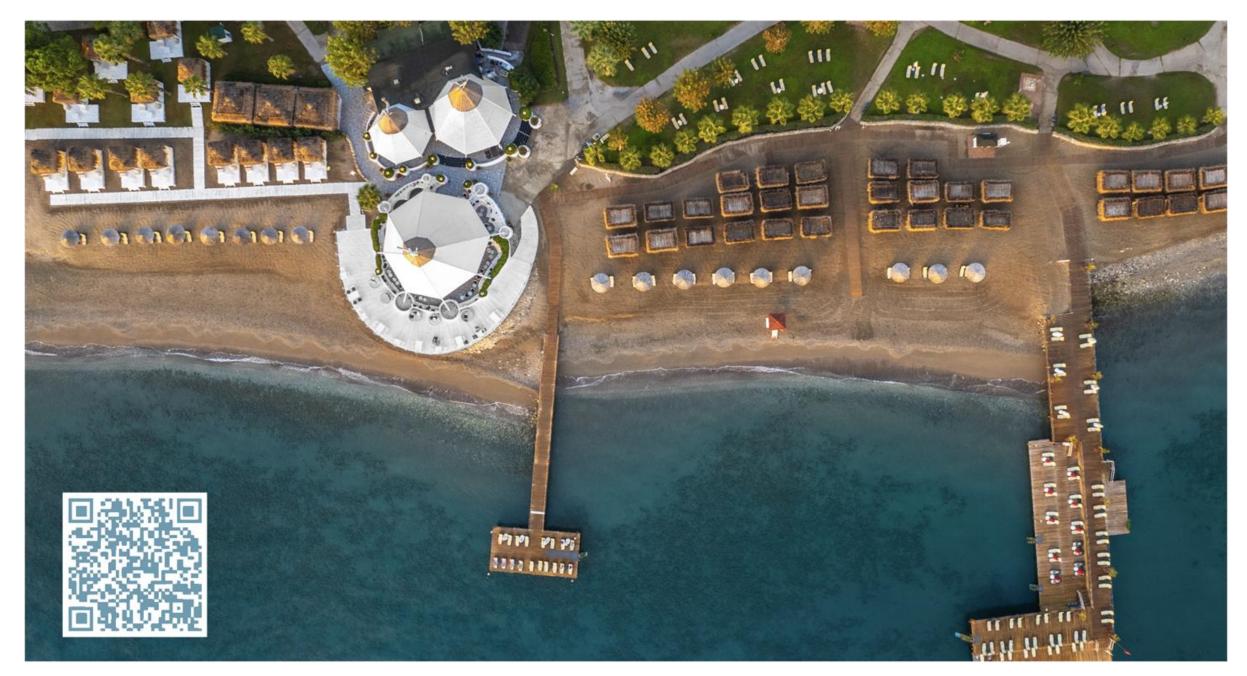

#### **BEACH&POOLS**

Hotel owns sandy & pebble stone beach

#### **Pools**

3 Outdoor swimming pools

Activity Pool: 1400 m3 - from 140 cm deep

Relax Pool: 200 m3 – from 140 cm to 170 cm deep (+16 ages)

Children's Pool: 5 m3 - 50 cm deep

Villa Pool: 140 m3 - 140 cm deep, private use only by villa guest

Indoor Pool: 150 m3 - 160 cm deep(only winter season)

**Aqua Park** with 3 water slides, Pool: 60 m3 - 100 cm deep

Towels, sun beds and sun shades are provided free of charge

Pool and Aquapark Regulations, which are determined according to International Standards, are available in the QR information system located in the rooms at our hotels.