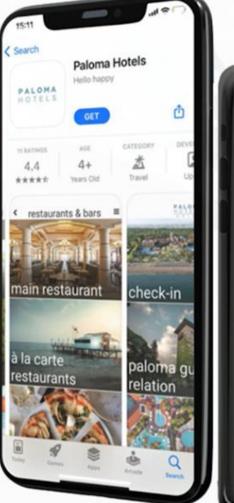

## GO PAPER LESS

As Paloma Hotels, we reduce paper waste by offering all our services (hotel brochures, menus, hotel plan etc.) through Paloma QR in rooms or Paloma Hotels mobile application. In addition, you can view all the menus and make your reservation for our à la carte restaurants, place your 24-hour room service order and contact guest service via Whatsapp chat through Paloma Hotels App.

# SMART & USER-FRIENDLY PALOMA APP

Sign up on our website. Start collecting your points.

Plan your own vacation!