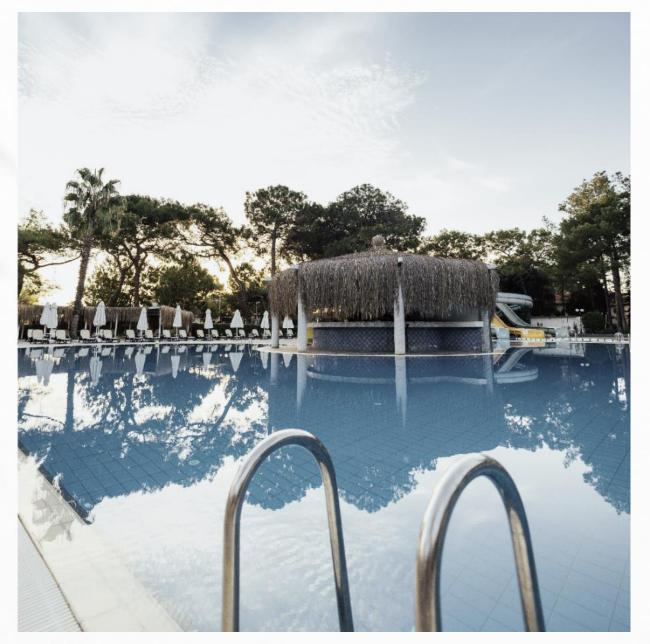

#### **BEACH&POOLS**

Hotel owns sandy & pebble stone beach

#### **Pools**

3 Outdoor swimming pools

Activity Pool: 1400 m3 - from 140 cm deep

Relax Pool: 200 m3 – from 140 cm to 170 cm deep (+16 ages)

Children's Pool: 5 m3 - 50 cm deep

Villa Pool: 140 m3 - 140 cm deep, private use only by villa guest

Indoor Pool: 150 m3 - 160 cm deep(only winter season)

**Aqua Park** with 3 water slides, Pool: 60 m3 - 100 cm deep

Towels, sun beds and sun shades are provided free of charge

Pool and Aquapark Regulations, which are determined according to International Standards, are available in the QR information system located in the rooms at our hotels.