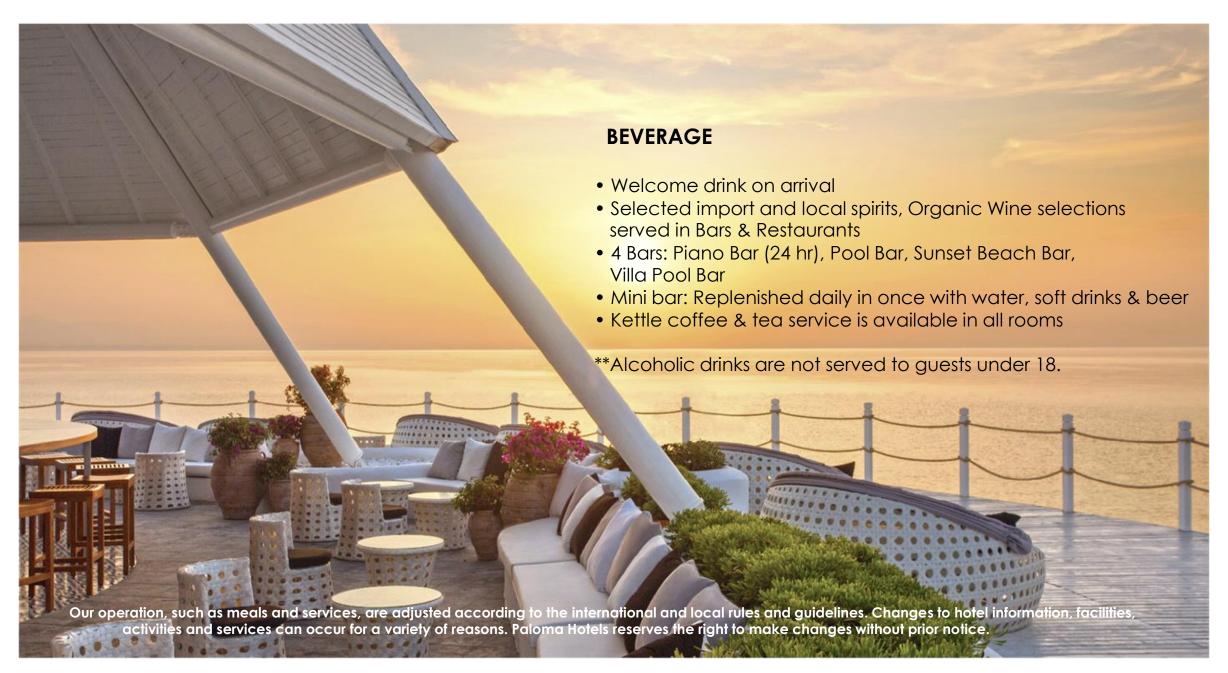

#### **ALL-IN FOOD**

Breakfast, lunch and dinner in the main restaurant buffet with seasonal organic food corner, fresh orange juice at breakfast

- Late breakfast at main restaurant 10:00 11:00
- Snack at Sunset Beach bar 12:30-17:00
- Ice cream served daily during lunch and dinner in the main restaurant
- Patisserie serving fresh pastries and cookies with coffee and tea
- Midnight dinner at main restaurant 23:00-01:00
- Late night snack 01:00-07:00
- 5 A'la Carte Restaurants Reservation is required through Paloma Hotels App or Guest Relations.

Seasons (International) free of charge

Ada - Aegean/Seafood - free of charge

Safran - Ottoman/Kebab - free of charge

Lotus - Far East Cuisine - with an extra charge

Steakhouse - with an extra charge

- Beach & Pool Concept: Summer Coolers, fruits and small snacks served to the sun beds at the beach and pool area at certain times
- Food Festivals and Special Events Calendar is available
- **Kids' Chef:** Our Kids' Chef combines fresh and healthy products with entertainment to bring out nutritious and fun meals for our little guests.
- 24 hr room service with an extra charge. Orders can be made through Paloma Hotels App.
- 24 hr room service in Villa Duplex room, Executive Suits and Executive Deluxe Suits free of charge (except alcoholic drinks)